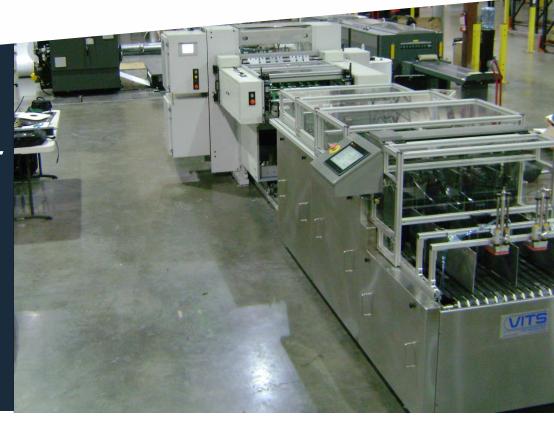

## SPRINT DIRECT MAIL

The most innovative direct mail finishing system available. Combining unique capabilities like single web expandable to multi-web, co-mingle offset & ink jet, patented clear channel register control, inline or near line operation, durability for increased "up time" and customization to fit every application.

## **SAVE COPIES FASTER**

The VITS Sprint Direct Mail Line utilizes patented clear channel register control to quickly synchronize the cut to the signature in as few as two copies. This translates into less waste and more productivity.

## **EXPLORE NEW MARKETS**

VITS is the only high speed, variable size, automated rotary cutter that can cut a chip "on demand" as well as adjust for variable size changes, zip sort or batch count. Combine multiple webs/ribbons, even integrate inkjet print with conventional offset print for an explosive new level of opportunities.

## **INLINE PLUS OFFLINE**

The VITS Sprint Direct Mail Line can be installed inline with any inkjet press and can be run as an offline without special software or controls.

| EXCLUSIVE FEATURES                    |                            |
|---------------------------------------|----------------------------|
| Rated Mechanical Speed                | 1,200 fpm / 365 m/min      |
| Control Technology                    | Bosch Rexroth              |
| Print to Cut Accuracy                 | +/010" / .25mm             |
| Patented Clear Channel Register       | YES                        |
| Service Support via Internet          | YES                        |
| Zip Sort, Batch Count                 | YES                        |
| Single or Multiple Webs               | YES                        |
| Letter Inserting / Closed End Mailers | YES                        |
| Multiple Stream                       | YES                        |
| Folded Ribbons                        | YES                        |
| Flat Ribbons                          | YES                        |
| Co-Mingle Offset & Inkjet Web         | YES                        |
| Range of Signature Length             | 5" – 13" / 127 mm – 330 mm |
| Range of Signature Width              | 4" – 12" / 101 mm – 304 mm |